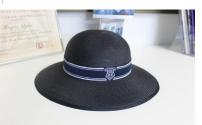

| Overblouse                                | White short sleeved or long sleeved peak collar pintuck (Should not be tucked in).                                                                             |
|-------------------------------------------|----------------------------------------------------------------------------------------------------------------------------------------------------------------|
| Skirt - Junior                            | Grey and blue check skirt with two invert-<br>ed pleats at the front. It should be worn<br>with the hem below the knee. Pleats<br>should not be adjusted.      |
| Skirt – Senior                            | Blue and grey checked kilt only. This should be worn at mid-calf length.                                                                                       |
| Jumper                                    | Navy V-neck woolen jumper with the school crest.                                                                                                               |
| Blazer                                    | Navy Blue with school crest blazers are compulsory in Terms 2 & 3.                                                                                             |
| School Hat                                | Navy nylon wide brimmed hat with school crest band. School hats are compulsory for all students.                                                               |
| Tights                                    | Navy or black opaque stockings.                                                                                                                                |
| Socks                                     | Plain white socks worn approximately<br>2cm above the ankle. Knee length socks<br>or socks below the ankle are not accepta-<br>ble.                            |
| Shoes                                     | School shoes which are flat, plain black<br>leather and lace up. For safety purpos-<br>es, they should cover the top of the<br>foot. Boots are not acceptable. |
| Undershirt                                | White crew-neck long sleeved shirt may be worn under the blouse in cold weather.                                                                               |
| Accessories                               | Scarves, gloves and ribbons must be navy or white.                                                                                                             |
| Hijab                                     | Plain white or navy hijab.                                                                                                                                     |
| School Bag,<br>Sports Bag and<br>Tote Bag | Navy junior school bag with crest for Years<br>7-8 and navy senior school bag with crest<br>for Years 9-12.                                                    |
|                                           | All bags MUST NOT be defaced.                                                                                                                                  |