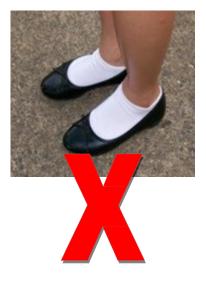

| Overblouse                                | White short sleeved or long sleeved peak collar pintuck (Should not be tucked in).                                                                             |
|-------------------------------------------|----------------------------------------------------------------------------------------------------------------------------------------------------------------|
| Skirt - Junior                            | Grey and blue check skirt with two invert-<br>ed pleats at the front. It should be worn<br>with the hem below the knee. Pleats<br>should not be adjusted.      |
| Skirt – Senior                            | Blue and grey checked kilt only. This should be worn at mid-calf length.                                                                                       |
| Jumper                                    | Navy V-neck woolen jumper with the school crest.                                                                                                               |
| Blazer                                    | Navy Blue with school crest blazers are compulsory in Terms 2 & 3.                                                                                             |
| School Hat                                | Navy nylon wide brimmed hat with school crest band. School hats are compulsory for all students.                                                               |
| Tights                                    | Navy or black opaque stockings.                                                                                                                                |
| Socks                                     | Plain white socks worn approximately<br>2cm above the ankle. Knee length socks<br>or socks below the ankle are not accepta-<br>ble.                            |
| Shoes                                     | School shoes which are flat, plain black<br>leather and lace up. For safety purpos-<br>es, they should cover the top of the<br>foot. Boots are not acceptable. |
| Undershirt                                | White crew-neck long sleeved shirt may be worn under the blouse in cold weather.                                                                               |
| Accessories                               | Scarves, gloves and ribbons must be navy or white.                                                                                                             |
| Hijab                                     | Plain white or navy hijab.                                                                                                                                     |
| School Bag,<br>Sports Bag and<br>Tote Bag | Navy junior school bag with crest for Years<br>7-8 and navy senior school bag with crest<br>for Years 9-12.                                                    |
|                                           | All bags MUST NOT be defaced.                                                                                                                                  |

### Important Note Regarding Shoes

Black leather shoes are a very important part of the school uniform and in accordance with Work Health & Safety Requirements. They must be worn at all times.

Canvas shoes are not permitted .