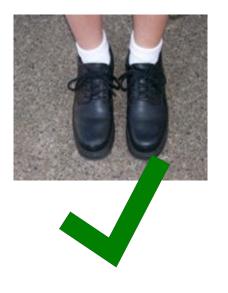

| Overblouse                                | White short sleeved or long sleeved peak collar pintuck (Should not be tucked in).                                                                             |
|-------------------------------------------|----------------------------------------------------------------------------------------------------------------------------------------------------------------|
| Skirt - Junior                            | Grey and blue check skirt with two invert-<br>ed pleats at the front. It should be worn<br>with the hem below the knee. Pleats<br>should not be adjusted.      |
| Skirt – Senior                            | Blue and grey checked kilt only. This should be worn at mid-calf length.                                                                                       |
| Jumper                                    | Navy V-neck woolen jumper with the school crest.                                                                                                               |
| Blazer                                    | Navy Blue with school crest blazers are compulsory in Terms 2 & 3.                                                                                             |
| School Hat                                | Navy nylon wide brimmed hat with school crest band. School hats are compulsory for all students.                                                               |
| Tights                                    | Navy or black opaque stockings.                                                                                                                                |
| Socks                                     | Plain white socks worn approximately<br>2cm above the ankle. Knee length socks<br>or socks below the ankle are not accepta-<br>ble.                            |
| Shoes                                     | School shoes which are flat, plain black<br>leather and lace up. For safety purpos-<br>es, they should cover the top of the<br>foot. Boots are not acceptable. |
| Undershirt                                | White crew-neck long sleeved shirt may be worn under the blouse in cold weather.                                                                               |
| Accessories                               | Scarves, gloves and ribbons must be navy or white.                                                                                                             |
| Hijab                                     | Plain white or navy hijab.                                                                                                                                     |
| School Bag,<br>Sports Bag and<br>Tote Bag | Navy junior school bag with crest for Years<br>7-8 and navy senior school bag with crest<br>for Years 9-12.                                                    |
|                                           | All bags MUST NOT be defaced.                                                                                                                                  |

### Important Note Regarding Shoes

Black leather shoes are a very important part of the school uniform and in accordance with Work Health & Safety Requirements. They must be worn at all times.

Canvas shoes are not permitted .