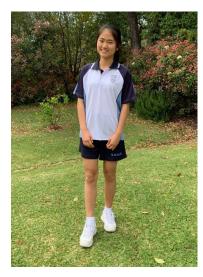

# PDHPE/SPORT UNIFORM

The school polo shirt and school navy shorts or track suit must be worn during PE and sports lessons. Sports shoes must be worn. Students are encouraged to wear sunscreen and plain navy cap when participating in outdoor activities.

## Students must carry their sports gear and change at school for PE practical lessons.

Students are permitted to wear their full sport uniform to school for sport on Tuesdays.

| Polo Top    | Panelled microfibre with school crest.                    |
|-------------|-----------------------------------------------------------|
| Shorts      | Navy microfibre mesh with emblem.                         |
| Track Suits | Navy/sky panel/piping with emblem.                        |
| Socks       | White ankle style worn approximately 2cm above the ankle. |
| Shoes       | Sport shoes are required. Canvas shoes are not permitted. |