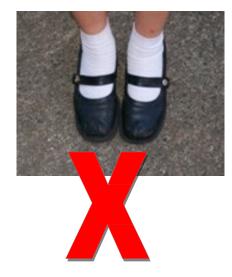

| Overblouse                                | White short sleeved or long sleeved peak collar pintuck (Should not be tucked in).                                                                             |
|-------------------------------------------|----------------------------------------------------------------------------------------------------------------------------------------------------------------|
| Skirt - Junior                            | Grey and blue check skirt with two invert-<br>ed pleats at the front. It should be worn<br>with the hem below the knee. Pleats<br>should not be adjusted.      |
| Skirt – Senior                            | Blue and grey checked kilt only. This should be worn at mid-calf length.                                                                                       |
| Jumper                                    | Navy V-neck woolen jumper with the school crest.                                                                                                               |
| Blazer                                    | Navy Blue with school crest blazers are compulsory in Terms 2 & 3.                                                                                             |
| School Hat                                | Navy nylon wide brimmed hat with school crest band. School hats are compulsory for all students.                                                               |
| Tights                                    | Navy or black opaque stockings.                                                                                                                                |
| Socks                                     | Plain white socks worn approximately<br>2cm above the ankle. Knee length socks<br>or socks below the ankle are not accepta-<br>ble.                            |
| Shoes                                     | School shoes which are flat, plain black<br>leather and lace up. For safety purpos-<br>es, they should cover the top of the<br>foot. Boots are not acceptable. |
| Undershirt                                | White crew-neck long sleeved shirt may be worn under the blouse in cold weather.                                                                               |
| Accessories                               | Scarves, gloves and ribbons must be navy or white.                                                                                                             |
| Hijab                                     | Plain white or navy hijab.                                                                                                                                     |
| School Bag,<br>Sports Bag and<br>Tote Bag | Navy junior school bag with crest for Years<br>7-8 and navy senior school bag with crest<br>for Years 9-12.                                                    |
|                                           | All bags MUST NOT be defaced.                                                                                                                                  |

### Important Note Regarding Shoes

Black leather shoes are a very important part of the school uniform and in accordance with Work Health & Safety Requirements. They must be worn at all times.

Canvas shoes are not permitted .